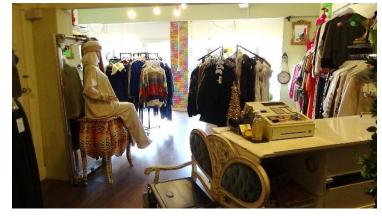

#### **DOUBLE FRONTED SALES SHOP - FRONT SALES AREA** 15'6

X 19'3 with Electric Roller Shutters to Front. Sealed Unit Double Glazed and Double Fronted Sales Shop with Front Display Recess, Timber Effect Laminate Flooring, Window Display Area to Front, Light Points, Part Timber Panelling, 'Dimplex' Electric Night Storage Heater, Central Light Point with further Spotlight Fittings, **REAR SHOP AREA** 12'8 X 12'10 Maximum with 2 Changing Rooms, Spotlight Fittings, 'Dimplex' Electric Night Storage Heater.