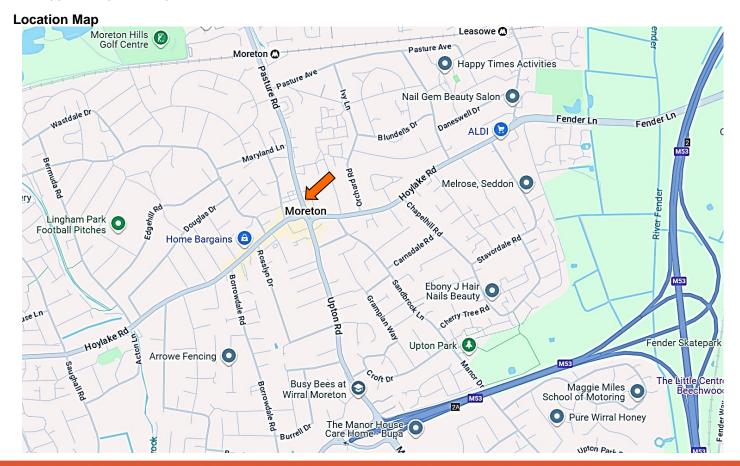

**OUTSIDE -WALLED/FRENCED GARDEN TO REAR** For ease of Maintenance. **SEPARATE BRICK STORE** 

**LOCATION** Situated in a Busy & Prominent Main Road Location in a pleasant Central Position in Moreton Wirral. This is a well-thought-of area with numerous local retailers serving a Well Populated area which has the benefit of on-

street parking and a Free Car Park nearby. Situated close to the busy Moreton Roundabout, the property offers a Good Sized Ground Floor Shop ideal for a variety of Retail or Service uses, whilst the self-contained Accommodation offers the dual opportunity for occupation or continued AirB&B Business.