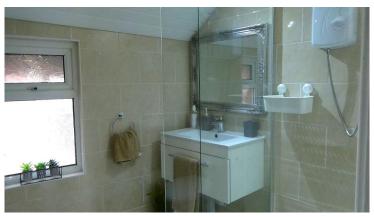

FULLY FITTED SHOWER ROOM with Fully Tiled Walls, Shower Cubicle with Glazed Sides and 'Triton' Electric Shower Unit, Wash Basin set into Vanity Unit, Low Suite W.C. Ceramic Tiled Floor Panelled Ceiling with Inset Spot Lights, Ladder Towel Rail.