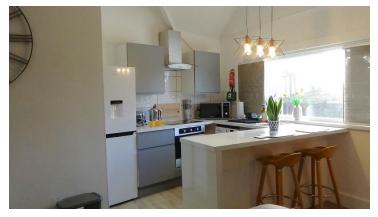

FRONT ROOM with LOUNGE & DINING KITCHEN 17' X 15'3 with Inset Spotlights, FITTED KITCHEN with Single Drainer Stainless Steel Sink Unit set into Extensive Working Surfaces with Built-In Ceramic Hob, Electric Oven and Filter Hood Over, Tiled Surrounds, Plumbing For Washing Machine, Sealed Unit Double Glazed Window to Front, Laminate Flooring, Wall Mounted Electric Heating Panel.