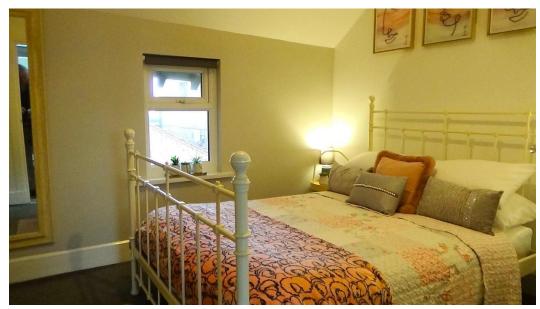

REAR BEDROOM 1 9'2 X 11'9 with Electric Radiator, Sealed Unit Double Glazed Window to Rear.

FRONT BEDROOM 2 14'5 X 5'5 with Electric Radiator, Laminate Flooring, Sealed Unit Double Glazed Window to Front

<u>PLEASE DO NOT VISIT THESE PREMISES WITHOUT A PRIOR TELEPHONE APPOINTMENT OR APPROACH A</u> MEMBER OF STAFF.

**Bedroom 1** 

Bedroom 2

Money Laundering Regulations 2003: Prospective Purchasers will be asked to produce identification documentation prior to proceeding with Sales & Lettings.