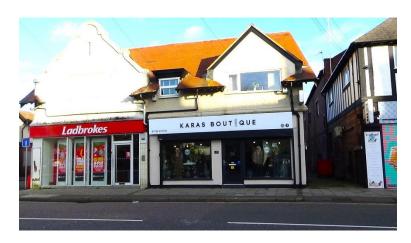

# **GROUND FLOOR RETAIL UNIT TO LET 20 Pasture Road, Moreton, Wirral, CH46 7TH**

- Attractive Self-Contained Shop
- Central Location in Busy Town
- Well Appointed
- Sealed Unit Double Glazing
- Free Parking Close by

An opportunity to purchase an extremely attractive Freehold Property carried on from a very well-appointed Shop with Self Contained 2 Bedroom Apartment. The Property occupies a Bold Main Road Trading Position close to the centre of this Busy Wirral Town. The Property which has the benefit of Heating & Double Glazing, is situated in a prominent Trading Position and has undergone a thorough transformation under the direction of the current Owner. They have created a Well Fitted lock-Up Shop with Rear Store/Kitchen and Sep W.C. The Living Accommodation comprises of a Self-Contained Apartment includes an Open Plan Lounge/Fitted Kitchen, 2 Bedrooms and Shower Room. Outside there is a Rear Garden set out for ease of maintenance. The Living Accommodation has undergone further improvement to bring it up to modern specifications and is currently let via Air B&B providing excellent additional income if so desired. It is inconceivable that any photograph of this Property could do it justice and we therefore strongly encourage interested parties to carry out their own interior inspection. A Walk Through Video is available at https://youtu.be/ssxOPCERt\_8

**OUTSIDE -WALLED/FRENCED GARDEN TO REAR** For ease of Maintenance. **SEPARATE BRICK STORE** 

**LOCATION** Situated in a Busy & Prominent Main Road Location in a pleasant Central Position in Moreton Wirral. This is a well-thought-of area with numerous local retailers serving a Well Populated area which has the benefit of on-